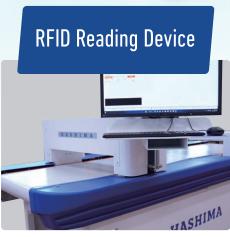

## HN-R880CS

The industry's first model that can acquire products RFID reading along with Needle Inspection.

#### Integrate the device with a Needle Detector sensor head + RFID reading.

- · Needle Inspection and RFID reading are possible with just one pass of the product.
- Requires less installation space due to integrate concept.
- It is integrate model, so you can use as a trial for RFID reading device with Needle Detector.
- · Accurate inventory management is possible by RFID reading data and linking it with Needle Inspection History.