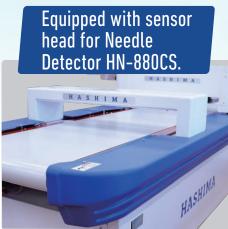

#### Integrate the device with a Needle Detector sensor head + RFID reading.

- · Needle Inspection and RFID reading are possible with just one pass of the product.
- Requires less installation space due to integrate concept.
- It is integrate model, so you can use as a trial for RFID reading device with Needle Detector.
- · Accurate inventory management is possible by RFID reading data and linking it with Needle Inspection History.