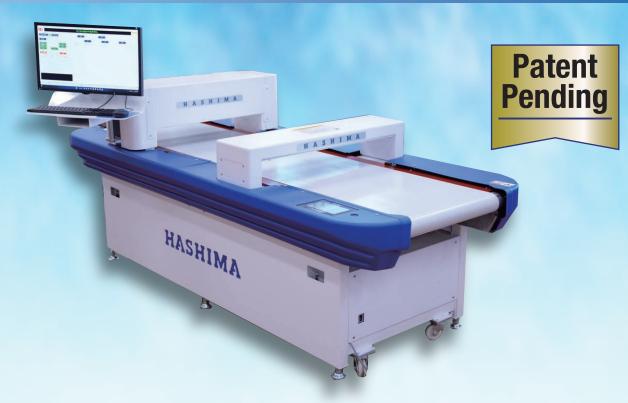

## HN-R880CS

The industry's first model that can acquire products RFID reading along with Needle Inspection.

# NEEDLE DETECTOR + RFID READING DEVICE HN-R880CS

#### Integrate the device with a Needle Detector sensor head + RFID reading.

- · Needle Inspection and RFID reading are possible with just one pass of the product.
- Requires less installation space due to integrate concept.
- It is integrate model, so you can use as a trial for RFID reading device with Needle Detector.
- · Accurate inventory management is possible by RFID reading data and linking it with Needle Inspection History.