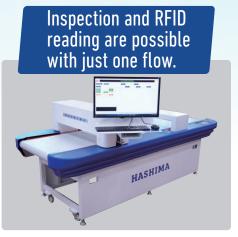

#### Integrate the device with a Needle Detector sensor head + RFID reading.

- · Needle Inspection and RFID reading are possible with just one pass of the product.
- Requires less installation space due to integrate concept.
- It is integrate model, so you can use as a trial for RFID reading device with Needle Detector.
- · Accurate inventory management is possible by RFID reading data and linking it with Needle Inspection History.