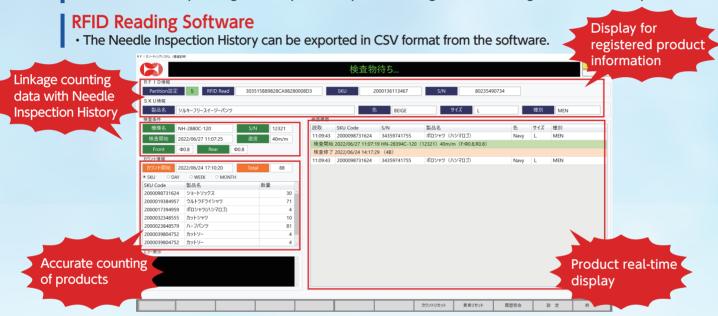

#### Integrate the device with a Needle Detector sensor head + RFID reading.

- · Needle Inspection and RFID reading are possible with just one pass of the product.
- Requires less installation space due to integrate concept.
- It is integrate model, so you can use as a trial for RFID reading device with Needle Detector.
- · Accurate inventory management is possible by RFID reading data and linking it with Needle Inspection History.